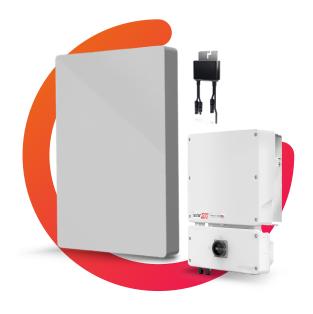

## SolarEdge PV + AC-Coupled 3rd Party Battery

- Industry-leading 99% inverter efficiency
- Designed for high wattage panels, prevents micro-clipping
- Higher oversizing capabilities
- Low startup voltage system activates earlier and stays on longer