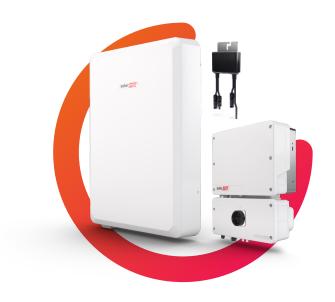

## Ideal: SolarEdge Home Solution

- / Single-vendor solution
- / Eliminates redundant inverter
- DC-Coupled for 10% more energy, avoiding main panel upgrades
- Designed for high wattage panels, prevents micro-clipping
- / 200% oversizing for larger systems
- / 94.5% industry-leading roundtrip efficiency